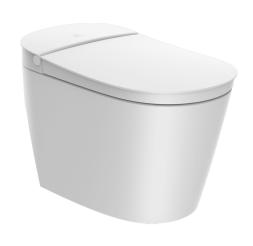

#### **Details**

The SLi1000 Toilet features sharp geometric curves while conveying a modern style. Our SLi1000 Intelligent Toilet is equipped with a bottom inlet, vertical outlet, dual flush, Micro Shield™ Antibacterial glaze, a silent seat and 12" rough-in dimension.