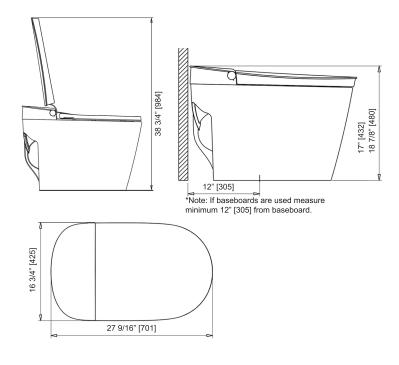

### **Features**

Dimensions L 27 9/16" x W 16 3/4"x H 18 7/8"

Weight 110 lbs (50 kg)

Material Finish Vitreous China, ABS Scratch Resistant Lid and Micro Shield™ Antibacterial

Color Glaze

Water Consumption Siphon Jet Rimless Dual Flush 1.28/1.0 GPF (4.8/3.8 LPF)

Configuration 12" Rough In

Floor mounted/ Siphonic Elongated Bowl Shape ADA Height Toilet Bowl Battery Operated Pump Auto Flush Feature

Micro Shield™ Antibacterial Glaze ABS Scratch Resistant Seat Lid